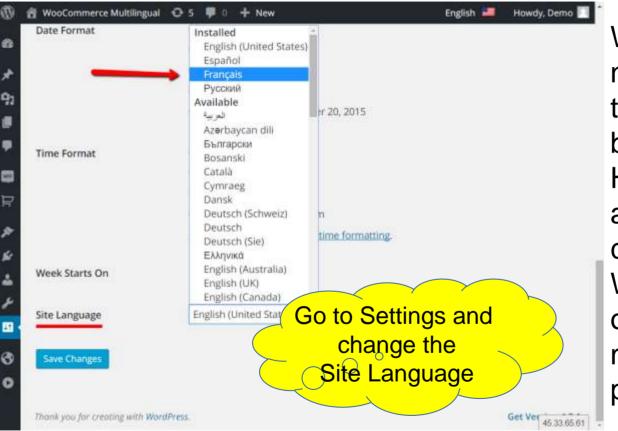

## Changing WordPress Admin Language...

...to install additional WooCommerce translations

# A: WooCommerce language pack is not installed.

WooCommerce does not come with all translation installed by default. However, when the admin area language changes, **WooCommerce** offers to install the missing language pack.